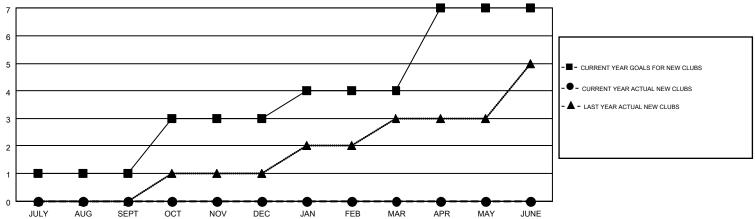

## MONTHLY MEMBERSHIP PROGRESS REPORT

Results as of: 9/30/2015

Multiple District 18

HARVEY WHITLEY

**LOCATION: GEORGIA** GMT CA 1

|               |                  | Clubs             |                  |                  | Members       |                    |                                        |                    |                  |
|---------------|------------------|-------------------|------------------|------------------|---------------|--------------------|----------------------------------------|--------------------|------------------|
|               | RESU             | LTS FOR 2015-2016 | i                |                  |               | RESU               | ILTS FOR 2015-2016                     |                    |                  |
| QUARTER       | NEW CLUB<br>GOAL | NEW CLUBS         | DROPPED<br>CLUBS | NET<br>GAIN/LOSS | QUARTER       | NEW MEMBER<br>GOAL | CHARTER AND<br>NEW<br>MEMBERS<br>ADDED | DROPPED<br>MEMBERS | NET<br>GAIN/LOSS |
| JULY/AUG/SEPT | 1                | 0                 | 1                | -1               | JULY/AUG/SEPT | 47                 | 136                                    | 226                | -90              |
| OCT/NOV/DEC   | 2                | 0                 | 0                | 0                | OCT/NOV/DEC   | 84                 | 0                                      | 0                  | 0                |
| JAN/FEB/MAR   | 1                | 0                 | 0                | 0                | JAN/FEB/MAR   | 26                 | 0                                      | 0                  | 0                |
| APR/MAY/JUNE  | 3                | 0                 | 0                | 0                | APR/MAY/JUNE  | 99                 | 0                                      | 0                  | 0                |