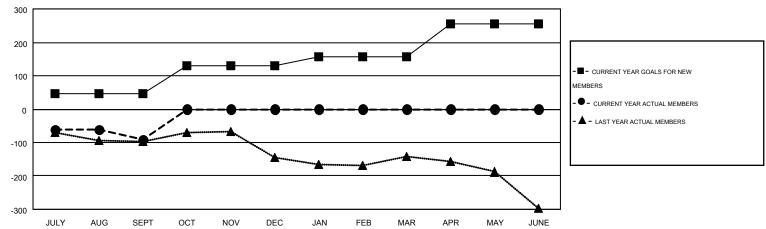

## MONTHLY MEMBERSHIP PROGRESS REPORT

Results as of: 9/30/2015

Multiple District 18

HARVEY WHITLEY

**LOCATION: GEORGIA** GMT CA 1

|               |                  | Clubs             |                  |                  | Members       |                    |                                        |                    |                  |
|---------------|------------------|-------------------|------------------|------------------|---------------|--------------------|----------------------------------------|--------------------|------------------|
|               | RESU             | LTS FOR 2015-2016 | i                |                  |               | RESU               | ILTS FOR 2015-2016                     |                    |                  |
| QUARTER       | NEW CLUB<br>GOAL | NEW CLUBS         | DROPPED<br>CLUBS | NET<br>GAIN/LOSS | QUARTER       | NEW MEMBER<br>GOAL | CHARTER AND<br>NEW<br>MEMBERS<br>ADDED | DROPPED<br>MEMBERS | NET<br>GAIN/LOSS |
| JULY/AUG/SEPT | 1                | 0                 | 1                | -1               | JULY/AUG/SEPT | 47                 | 136                                    | 226                | -90              |
| OCT/NOV/DEC   | 2                | 0                 | 0                | 0                | OCT/NOV/DEC   | 84                 | 0                                      | 0                  | 0                |
| JAN/FEB/MAR   | 1                | 0                 | 0                | 0                | JAN/FEB/MAR   | 26                 | 0                                      | 0                  | 0                |
| APR/MAY/JUNE  | 3                | 0                 | 0                | 0                | APR/MAY/JUNE  | 99                 | 0                                      | 0                  | 0                |